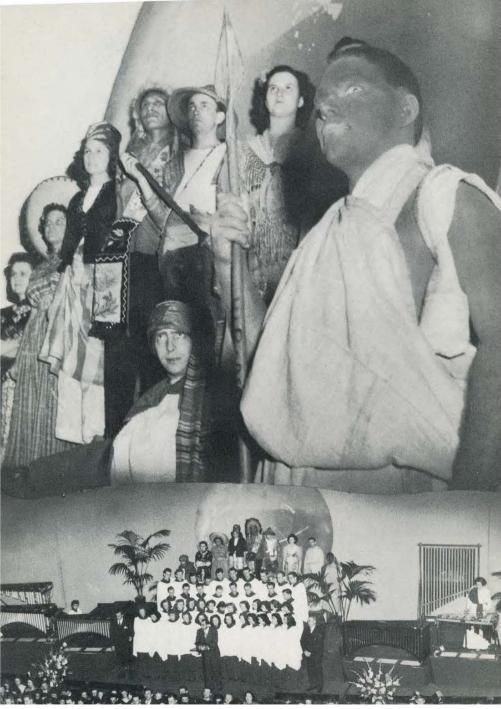

#### WORLD MISSIONS NIGHT ...

Chief outcome of World Missions Night was the rededication (scene at bottom of next page) of over 800 young peoples lives to serve the Lord. The offering for the night was \$1,208.00 in addition to the \$1,400.00 received during the day at the Twin-cities Area Youth Rally and a furnace and stoker given to Mo-Kah-Um, the Indian Bible School.

Here is what you saw on the preceding two pages of World Missions Night scenes. The four speakers are: Roy Kuljian, who spoke on The Near East; Irene Irvine, representing The Far East; Lois Hepner, emphasized needs of The Americas; and Merle Stombaugh, spoke about The Island World.

The natives from left to right are: Palestine (Robt. Cohen); China-wealthy Chinese gown (Margaret Johnston); South American Indian (June Shively); Mora, Sulu Archipelago (Mary Lee Ballard); American Indian (Steve Hoksina); Borneo-Dyak head hunter (Robt. Cutbirth); Filipina, National dress (Glenna Partridge); Indo-China and Siam-Buddist Priest (William Stewart); Africa Tribal Chief (Flavel French).

"Passing, passing fast away in thousands day by day . . . "

"Over the ocean millions I see, fettered in bondage, beckoning me, crushed beneath sorrow too heavy to bear, gladly I'll answer, Lord send me there."