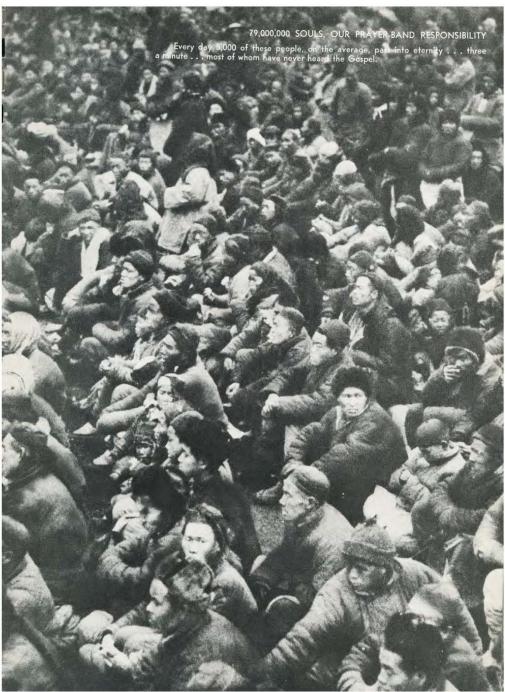

"Passing, passing fast away in thousands day by day . . . "

"Over the ocean millions I see, fettered in bondage, beckoning me, crushed beneath sorrow too heavy to bear, gladly I'll answer, Lord send me there."