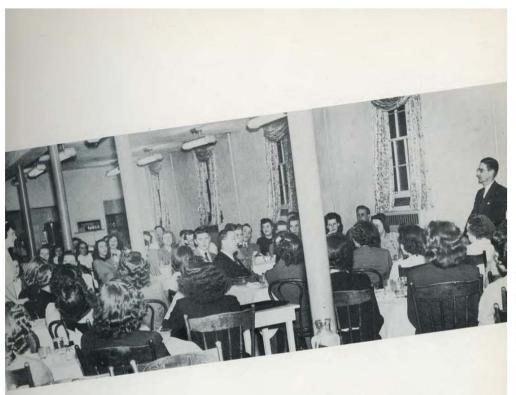

#### WORLD MISSIONS NIGHT ...

Chief outcome of World Missions Night was the rededication (scene at bottom of next page) of over 800 young peoples lives to serve the Lord. The offering for the night was \$1,208.00 in addition to the \$1,400.00 received during the day at the Twin-cities Area Youth Rally and a furnace and stoker given to Mo-Kah-Um, the Indian Bible School.

Here is what you saw on the preceding two pages of World Missions Night scenes. The four speakers are: Roy Kuljian, who spoke on The Near East; Irene Irvine, representing The Far East; Lois Hepner, emphasized needs of The Americas; and Merle Stombaugh, spoke about The Island World.

The natives from left to right are: Palestine (Robt. Cohen); China-wealthy Chinese gown (Margaret Johnston); South American Indian (June Shively); Mora, Sulu Archipelago (Mary Lee Ballard); American Indian (Steve Hoksina); Borneo-Dyak head hunter (Robt. Cutbirth); Filipina, National dress (Glenna Partridge); Indo-China and Siam-Buddist Priest (William Stewart); Africa Tribal Chief (Flavel French).