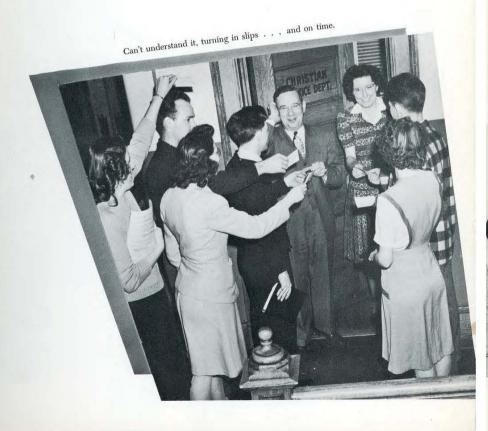

#### TRACT SOCIETY

Left to right: D. Watts, D. Landon (Chairman), S. Baltzer, A. Johnston, J. Ackelson (Secretary), K. Powell, A. Stokka, K. Jacobs, P. Herman, R. Caley.

Not Pictured: M. Ballard, H. Caley, W. Nordstrom.