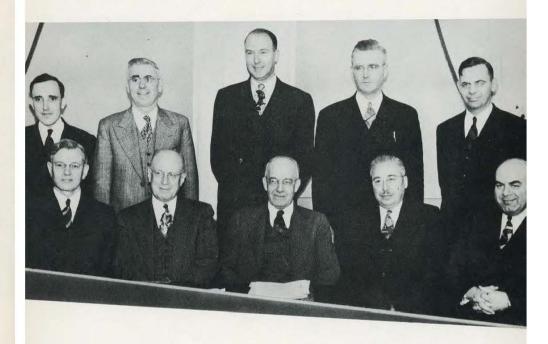

#### EXECUTIVE COMMITTEE

Rev. Colver J. Mason, District Superintendent; Rev. John S. Rahn, Secretary; Rev. L. W. Pippert, Treasurer; Rev. G. D. Strohm, Rev. John Douglas, Rev. J. H. Woodward, Rev. C. S. Matthews, Rev. M. L. Anderson, Rev. Herbert Hokanson, Rev. J. A. Peterson, Rev. L. P. Hustad, Rev. Irving W. Malm.

Seated, left to right: Rev. G. M. Blackett, Dr. T. Mosely, Dr. H. M. Shuman (Educational Secretary), Rev. G. D. Strohm, Rev. R. L. Cramer.

Standing: Rev. H. W. Boon, Rev. H. L. Turner, Rev. R. D. Kilgour, Rev. Hugh McVety, Rev. S. W.