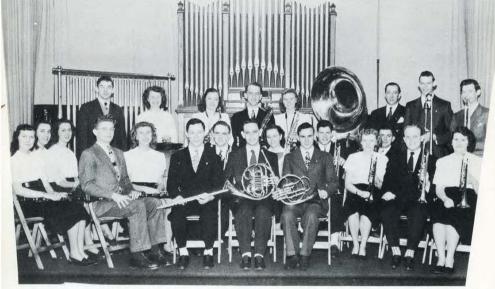

Seated, left to right: G. Broadwell, R. Johnson, F. Decker, D. Couch, E. Vander Ploeg, C. Wright, L. Palmquist, F. Junker, P. Herman, M. Fuller, J. Hogan, F. Yoth, L. Anson, R. Flegle, M. Kniss.
Standing: L. Booth, M. Byers, S. Swanson, J. Tieszen, F. Logerquist, J. Merrill Tannehill (Director), R. Comstock, and R. Dick.

Not pictured: P. Bried, D. Droppa, K. Jacobs, J. Lee, and H. Weibe.

# BAND

This enthusiastic group finds enjoyment in giving expression of their praise to the Lord in this manner. Under the direction of Mr. Tannehill, amateur musicians or otherwise, not only have a good time but a profitable one as well.

First row: J. Ackelson, M. Bolar, L. Tieszen, J. Strombeck, E. Lund, M. Johnsen, L. Toews, B. Mumma.
Second row: V. Kooy, L. Pust, O. Eldred, L. Kyle, S. Johnsen, M. Hughes, M. Graham, R. Schultz, D. Erickson.
Third row: E. Sutton, B. Zumhingst, R. Hogan, R. Schumacher, R. Wood, M. Senseney, E. Eumurian, A. Hughes,
L. Nelson.

Fourth row: K. Powell, E. Riter, M. Stewart, E. Carlson, L. Sterneman, F. Decker, V. Theissen, K. Anderson. Not pictured: D. Marvin, D. Meachill, L. Woods.

Miss Lucille Maxwell, Director