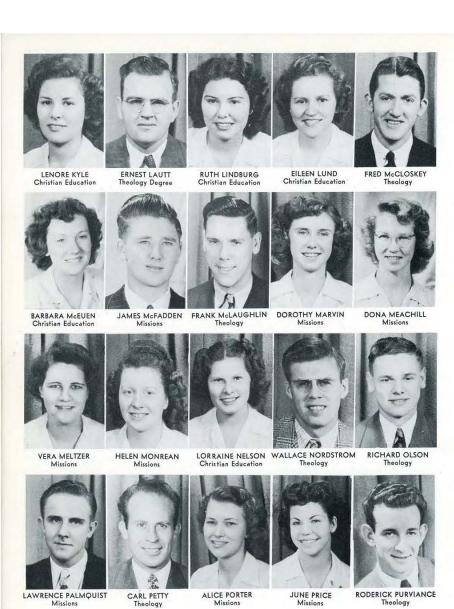

### JUNIOR CLASS **OFFICERS**

ETHEL ANDERSON GERALDINE ANSON MAXINE BALDWIN Missions Missions

ALVIN BALTZER Theology

LOIS BEECHER Theology Degree

EPHRAIM BIXLER

MARY BYERS Music Degree

RHELINDA CALEY Missions

MARVIN CARR Theology Degree

JOSEPHINE CELLAR Missions

MARIE CLINTSMAN Christian Education

ROBERT COHEN Theology Degree

VIRGINIA DALY Missions

ROY DAVID Missions

MAX DeARMEY Missions

LYLE DENELSBECK