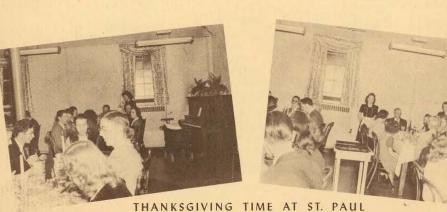

Under the leadership of our Missionary Societies the challenging need of the field is ever kept clear and keen. At many a Friday night meeting decisions have been made that will be felt around the world. Our missionary meetings always mean a time of blessing for us at St. Paul.