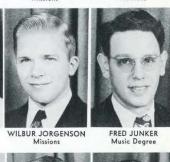

### JUNIOR CLASS **OFFICERS**

ETHEL ANDERSON GERALDINE ANSON MAXINE BALDWIN Missions Missions

ALVIN BALTZER Theology

LOIS BEECHER Theology Degree

EPHRAIM BIXLER

MARY BYERS Music Degree

RHELINDA CALEY Missions