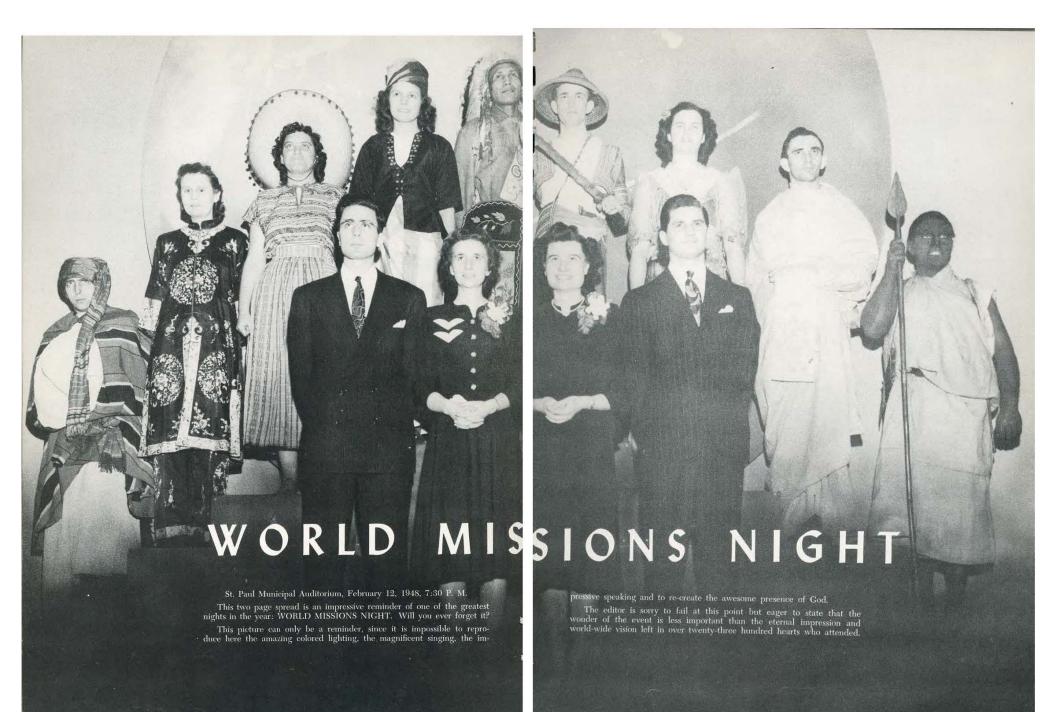

#### WORLD MISSIONS NIGHT ...

Chief outcome of World Missions Night was the rededication (scene at bottom of next page) of over 800 young peoples lives to serve the Lord. The offering for the night was \$1,208.00 in addition to the \$1,400.00 received during the day at the Twin-cities Area Youth Rally and a furnace and stoker given to Mo-Kah-Um, the Indian Bible School.

Here is what you saw on the preceding two pages of World Missions Night scenes. The four speakers are: Roy Kuljian, who spoke on The Near East; Irene Irvine, representing The Far East; Lois Hepner, emphasized needs of The Americas; and Merle Stombaugh, spoke about The Island World.

The natives from left to right are: Palestine (Robt. Cohen); China-wealthy Chinese gown (Margaret Johnston); South American Indian (June Shively); Mora, Sulu Archipelago (Mary Lee Ballard); American Indian (Steve Hoksina); Borneo-Dyak head hunter (Robt. Cutbirth); Filipina, National dress (Glenna Partridge); Indo-China and Siam-Buddist Priest (William Stewart); Africa Tribal Chief (Flavel French).

"Passing, passing fast away in thousands day by day . . . "

"Over the ocean millions I see, fettered in bondage, beckoning me, crushed beneath sorrow too heavy to bear, gladly I'll answer, Lord send me there."