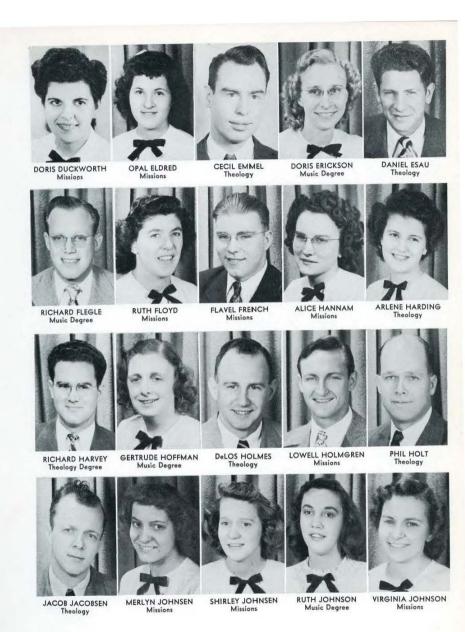

### JUNIOR CLASS **OFFICERS**

ETHEL ANDERSON GERALDINE ANSON MAXINE BALDWIN Missions Missions

ALVIN BALTZER Theology

LOIS BEECHER Theology Degree

EPHRAIM BIXLER

MARY BYERS Music Degree

RHELINDA CALEY Missions

MARVIN CARR Theology Degree

JOSEPHINE CELLAR Missions

MARIE CLINTSMAN Christian Education

ROBERT COHEN Theology Degree

VIRGINIA DALY Missions

ROY DAVID Missions

MAX DeARMEY Missions

LYLE DENELSBECK