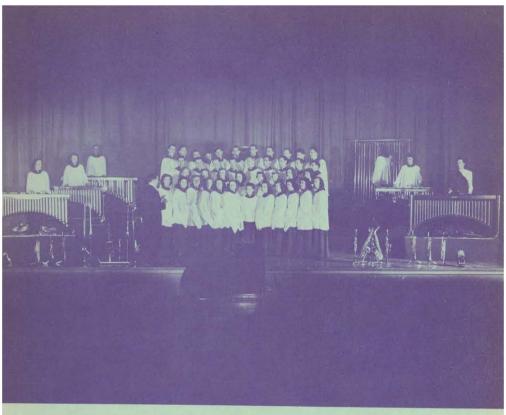

# Ladies Choir

Under the capable, spiritual leadership of Miss Lucille Maxwell, the Ladies Choir has grown in number and enlarged its ministry.

It is rare, these days, to find a group of singers with more of a desire for reaching the lost with their message than bringing attention to their harmonious voices. But we can truthfully say that here we have such a group. Prayer has been their background and prayer has sent them forth to service in song.