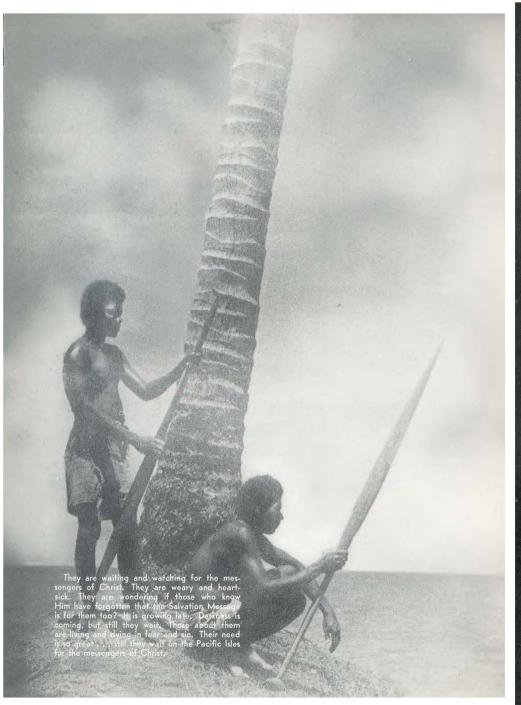

"Passing, passing fast away in thousands day by day . . . "

"Over the ocean millions I see, fettered in bondage, beckoning me, crushed beneath sorrow too heavy to bear, gladly I'll answer, Lord send me there."