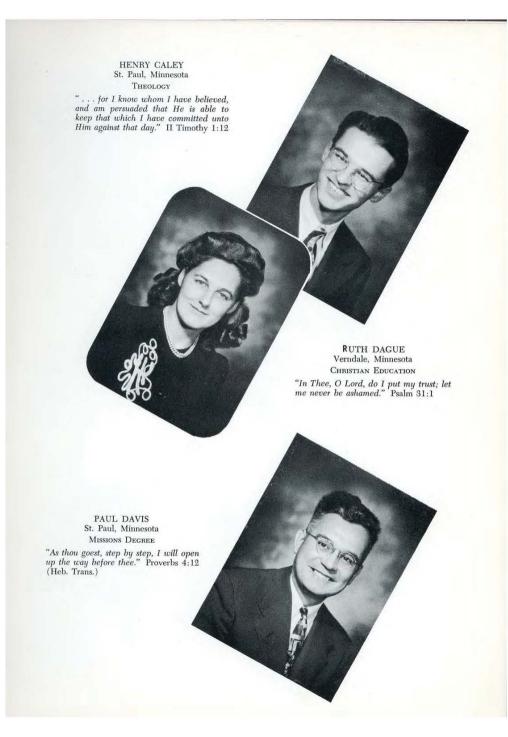

am, Roy Comstock. Rev. J. C. Wenninger (Advisor)

The aim of the Student Council is to channel proper objectives, proper handling, and proper attitude all in the interest of Institute training with the best inter-student and student-faculty relationships.



time service. They are going to be fishermen, catching men for Christ. No joy can be greater than this.

| HARRY NOLL .    |    |  |  |  |   |  |  |   |      | President  |
|-----------------|----|--|--|--|---|--|--|---|------|------------|
| LEONA TIESZEN   |    |  |  |  |   |  |  | , | Vice | -President |
| IRENE IRVINE .  |    |  |  |  |   |  |  |   |      | Secretary  |
| CLYDE DECKER    |    |  |  |  | • |  |  |   |      | Treasurer  |
| REV. D. J. KENY | ON |  |  |  |   |  |  | 2 |      | . Advisor  |

SENIOR CLASS OFFICERS



























#### **FAREWELL**

The keynote which sounded in our ears as we entered St. Paul Bible Institute a few years ago was: "Tomorrow is your future!" A hundred tomorrows came and went and new tomorrows took their places. Suddenly we realized that it was 1948—the Senior year. Our future had become the present. Tomorrow was now today. Anticipation has become realization. But we are aware that today is just another perspective from which we can more squarely view a more portentious tomorrow. Farewells always lose their sting as they become the triumphal entry into God's planned tomorrow.

As Class Advisor for another fine group of Seniors, I join in saying, "Farewell, dear St. Paul Bible Institute. Tomorrow is here and we are ready through Christ to give our utmost."

In Him,