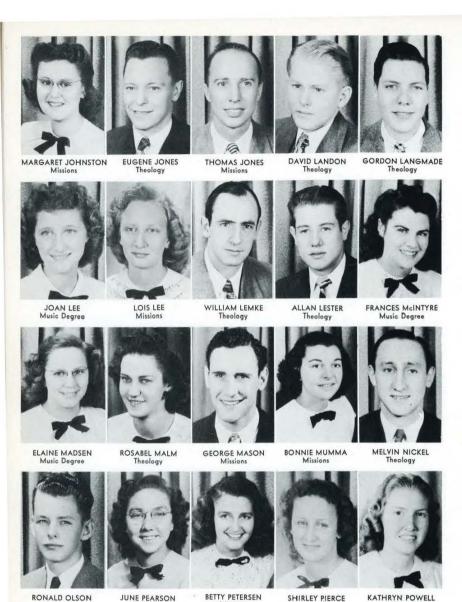

### JUNIOR CLASS **OFFICERS**

ETHEL ANDERSON GERALDINE ANSON MAXINE BALDWIN Missions Missions

ALVIN BALTZER Theology

LOIS BEECHER Theology Degree

EPHRAIM BIXLER

MARY BYERS Music Degree

RHELINDA CALEY Missions

MARVIN CARR Theology Degree

JOSEPHINE CELLAR Missions

MARIE CLINTSMAN Christian Education

ROBERT COHEN Theology Degree

VIRGINIA DALY Missions

ROY DAVID Missions

MAX DeARMEY Missions

LYLE DENELSBECK