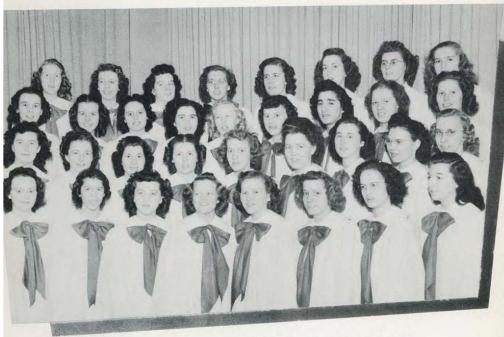

# Ladies Choir

Under the capable, spiritual leadership of Miss Lucille Maxwell, the Ladies Choir has grown in number and enlarged its ministry.

It is rare, these days, to find a group of singers with more of a desire for reaching the lost with their message than bringing attention to their harmonious voices. But we can truthfully say that here we have such a group. Prayer has been their background and prayer has sent them forth to service in song.

Behind the scenes you will find these students, as well as others, helping to keep the "wheels moving."  $\,$ 

Margaret Johnston

Eleanor Riter

Shirley Pierce

Shirley Swanson