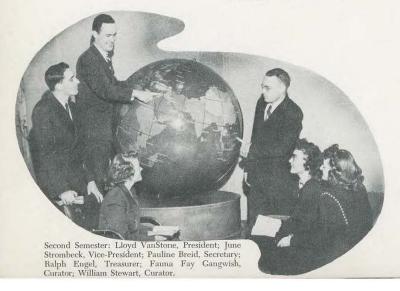

Under the leadership of our Missionary Societies the challenging need of the field is ever kept clear and keen. At many a Friday night meeting decisions have been made that will be felt around the world. Our missionary meetings always mean a time of blessing for us at St. Paul.