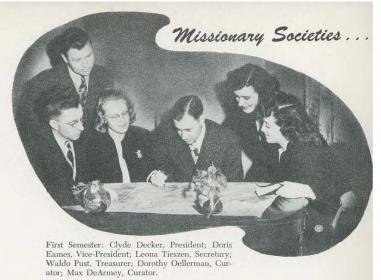

Under the leadership of our Missionary Societies the challenging need of the field is ever kept clear and keen. At many a Friday night meeting decisions have been made that will be felt around the world. Our missionary meetings always mean a time of blessing for us at St. Paul.

time service. They are going to be fishermen, catching men for Christ. No joy can be greater than this.

| HARRY NOLL .    |    |  |  |  |   |  |  |   |      | President  |
|-----------------|----|--|--|--|---|--|--|---|------|------------|
| LEONA TIESZEN   |    |  |  |  |   |  |  | , | Vice | -President |
| IRENE IRVINE .  |    |  |  |  |   |  |  |   |      | Secretary  |
| CLYDE DECKER    |    |  |  |  | • |  |  |   |      | Treasurer  |
| REV. D. J. KENY | ON |  |  |  |   |  |  | 2 |      | . Advisor  |