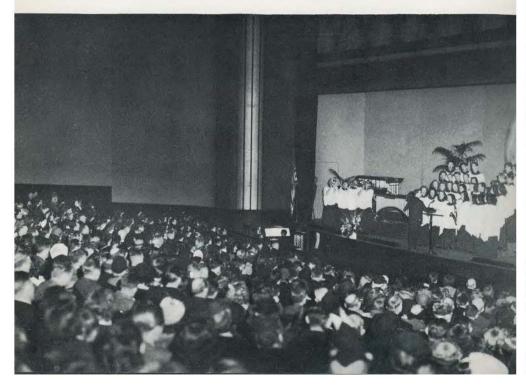

#### WORLD MISSIONS NIGHT ...

Chief outcome of World Missions Night was the rededication (scene at bottom of next page) of over 800 young peoples lives to serve the Lord. The offering for the night was \$1,208.00 in addition to the \$1,400.00 received during the day at the Twin-cities Area Youth Rally and a furnace and stoker given to Mo-Kah-Um, the Indian Bible School.

Under the leadership of our Missionary Societies the challenging need of the field is ever kept clear and keen. At many a Friday night meeting decisions have been made that will be felt around the world. Our missionary meetings always mean a time of blessing for us at St. Paul.