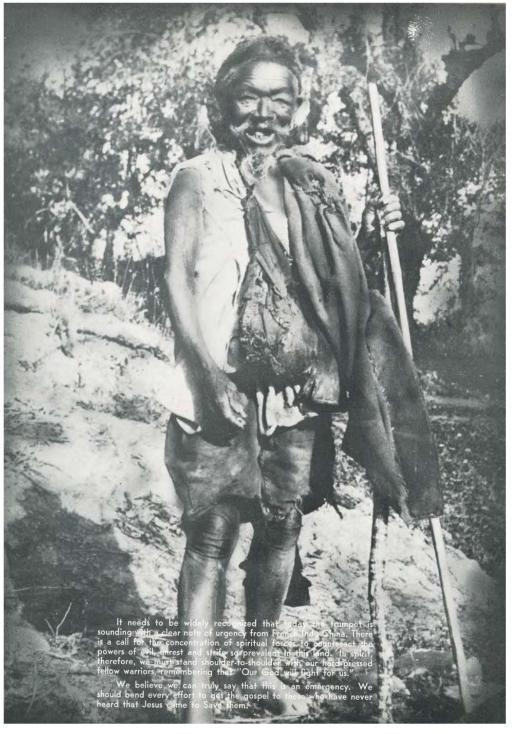

"Passing, passing fast away in thousands day by day . . . "

"Over the ocean millions I see, fettered in bondage, beckoning me, crushed beneath sorrow too heavy to bear, gladly I'll answer, Lord send me there."