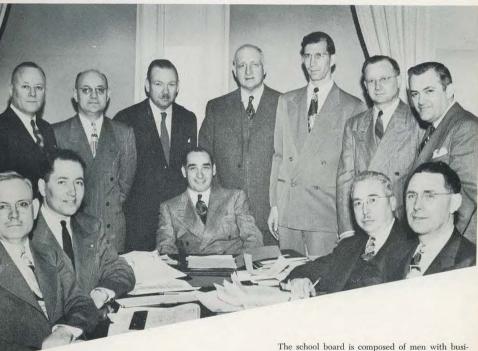

CHARLES O. SELVIG Instructor, Piano

SCHOOL BOARD

Seated, left to right: Rev. J. A. Schmidt, Rev. Bernard King, Rev. C. J. Mason (Chairman), Rev. G. D. Strohm, Rev. L. A. Thompson.

Standing: Rev. J. H. Woodward, Rev. H. P. Voth, Rev. Cecil R. Thomas, Dr. V. S. Barkey, Mr. Robert S. Brown, Rev. C. D. Tieszen, Mr. J. Francis Chase.

REV. COLVER J. MASON Superintendent of the Northwestern District

ness acumen and spiritual foresight which has made possible the Institute's growth and ministry. To them we owe a vote of thanks for the educational privileges that are ours. They have given their utmost to hold high the standards of Vision, Training, and Service at St. Paul.