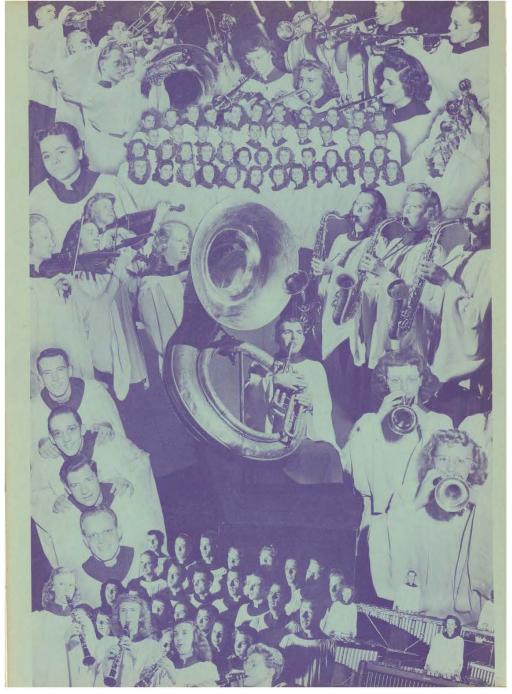

# BAND

This enthusiastic group finds enjoyment in giving expression of their praise to the Lord in this manner. Under the direction of Mr. Tannehill, amateur musicians or otherwise, not only have a good time but a profitable one as well.

# Ladies Choir

Under the capable, spiritual leadership of Miss Lucille Maxwell, the Ladies Choir has grown in number and enlarged its ministry.

It is rare, these days, to find a group of singers with more of a desire for reaching the lost with their message than bringing attention to their harmonious voices. But we can truthfully say that here we have such a group. Prayer has been their background and prayer has sent them forth to service in song.