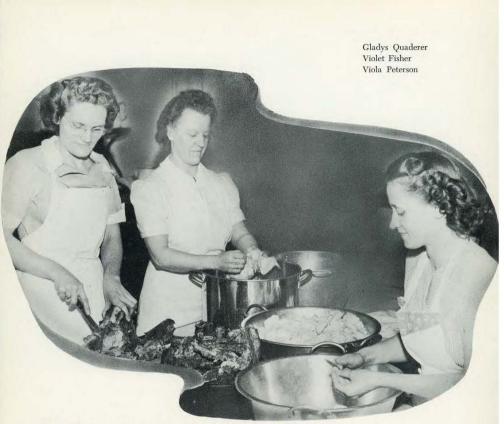

Our thanks to the cooks who help make school seem a little more like home with tasty, attractive, well-prepared, home-cooked meals.

Rev. and Mrs. Ira Root

The work of the laundry and the maintenance of the buildings are not all that is cheerfully supervised by Rev. and Mrs. Root. They can do almost anything. Their quiet daily walk with Him has been a blessing to all of us.