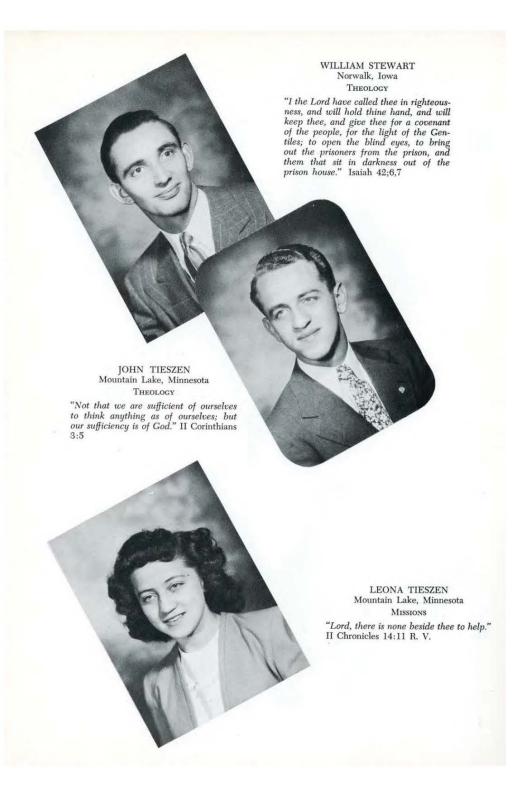

The natives from left to right are: Palestine (Robt. Cohen); China-wealthy Chinese gown (Margaret Johnston); South American Indian (June Shively); Mora, Sulu Archipelago (Mary Lee Ballard); American Indian (Steve Hoksina); Borneo-Dyak head hunter (Robt. Cutbirth); Filipina, National dress (Glenna Partridge); Indo-China and Siam-Buddist Priest (William Stewart); Africa Tribal Chief (Flavel French).