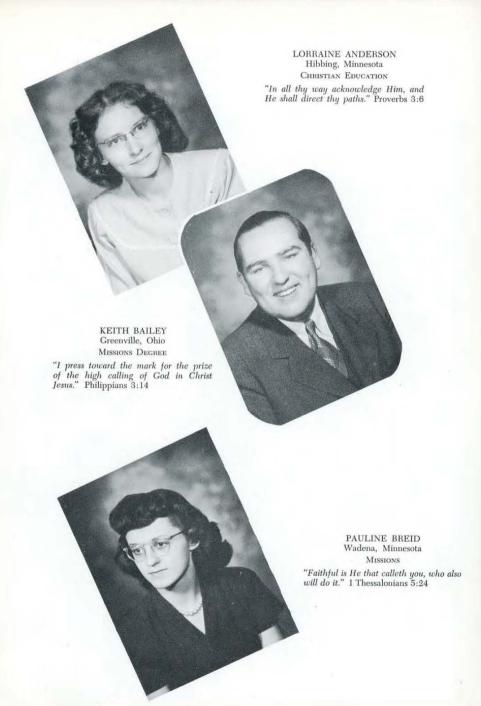

aham, Roy Comstock. Rev. J. C. Wenninger (Advisor)

The aim of the Student Council is to channel proper objectives, proper handling, and proper attitude all in the interest of Institute training with the best inter-student and student-faculty relationships.



time service. They are going to be fishermen, catching men for Christ. No joy can be greater than this.

| HARRY NOLL .    |    |  |  |  |   |  |  |   |      | President  |
|-----------------|----|--|--|--|---|--|--|---|------|------------|
| LEONA TIESZEN   |    |  |  |  |   |  |  | , | Vice | -President |
| IRENE IRVINE .  |    |  |  |  |   |  |  |   |      | Secretary  |
| CLYDE DECKER    |    |  |  |  | • |  |  |   |      | Treasurer  |
| REV. D. J. KENY | ON |  |  |  |   |  |  | 2 |      | . Advisor  |

SENIOR CLASS OFFICERS



























#### **FAREWELL**

The keynote which sounded in our ears as we entered St. Paul Bible Institute a few years ago was: "Tomorrow is your future!" A hundred tomorrows came and went and new tomorrows took their places. Suddenly we realized that it was 1948—the Senior year. Our future had become the present. Tomorrow was now today. Anticipation has become realization. But we are aware that today is just another perspective from which we can more squarely view a more portentious tomorrow. Farewells always lose their sting as they become the triumphal entry into God's planned tomorrow.

As Class Advisor for another fine group of Seniors, I join in saying, "Farewell, dear St. Paul Bible Institute. Tomorrow is here and we are ready through Christ to give our utmost."

In Him